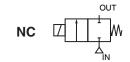

## FEATURES

- Compact pilot boxes with direct operated, integrated pilot valves
- Especially designed for the remote control of pulse valves (series 353)
- Valve seats are integrated in base plate
- Common exhaust connection for just 1 or 2 (G 3/8") silencers
- Built-in heating elements for trouble free operation at low ambient temperatures
- Degree of protection: IP 65
- Facilities for integrated quick fittings

## **SPECIFICATIONS**

| Number of Pilot<br>Valves | Pipe Size | Orifice Size | Flow Coefficient Kv |     | Operating Pressure Differential (bar) |              | Catalog Number    |
|---------------------------|-----------|--------------|---------------------|-----|---------------------------------------|--------------|-------------------|
|                           |           |              |                     |     | Min.                                  | Maximum (PS) | for the Boxes (1) |
|                           |           |              |                     |     |                                       |              |                   |
|                           |           |              | 2                   | 1/8 | 3.6                                   | 0.35         | 5.8               |
| 3                         | SG110A030 |              |                     |     |                                       |              |                   |
| 4                         | SG110A040 |              |                     |     |                                       |              |                   |
| 5                         | SG110A050 |              |                     |     |                                       |              |                   |
| 6                         | SG110A060 |              |                     |     |                                       |              |                   |
| 7                         | SG110A070 |              |                     |     |                                       |              |                   |
| 8                         | SG110A080 |              |                     |     |                                       |              |                   |
| 9                         | SG110A090 |              |                     |     |                                       |              |                   |
| 10                        | SG110A100 |              |                     |     |                                       |              |                   |
| 11                        | SG110A110 |              |                     |     |                                       |              |                   |
| 12                        | SG110A120 |              |                     |     |                                       |              |                   |