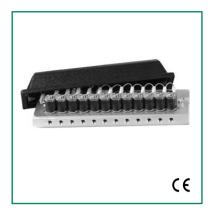

## **PILOT VALVE BOXES**

ASV∆ *≣EXPRESS*  containing 2 to 12 valves 2/2 normally closed, direct operated 1/8

2/2 Series 110

## FEATURES

- Compact pilot boxes with direct operated, integrated pilot valves
- Especially designed for the remote control of pulse valves (series 353)
- Valve seats are integrated in base plate
- Common exhaust connection for just 1 or 2 (G 3/8") silencers
- Built-in heating elements for trouble free operation at low ambient temperatures
- Degree of protection: IP 65
- Facilities for integrated quick fittings

## **SPECIFICATIONS**

| Number of Pilot<br>Valves | Pipe Size | Orifice Size | Flow Coefficient Kv |     | Operating Pressure Differential (bar) |              | Catalog Number    |
|---------------------------|-----------|--------------|---------------------|-----|---------------------------------------|--------------|-------------------|
|                           |           |              |                     |     | Min.                                  | Maximum (PS) | for the Boxes (1) |
|                           |           |              |                     |     |                                       |              |                   |
|                           |           |              | 2                   | 1/8 | 3.6                                   | 0.35         | 5.8               |
| 3                         | SG110A030 |              |                     |     |                                       |              |                   |
| 4                         | SG110A040 |              |                     |     |                                       |              |                   |
| 5                         | SG110A050 |              |                     |     |                                       |              |                   |
| 6                         | SG110A060 |              |                     |     |                                       |              |                   |
| 7                         | SG110A070 |              |                     |     |                                       |              |                   |
| 8                         | SG110A080 |              |                     |     |                                       |              |                   |
| 9                         | SG110A090 |              |                     |     |                                       |              |                   |
| 10                        | SG110A100 |              |                     |     |                                       |              |                   |
| 11                        | SG110A110 |              |                     |     |                                       |              |                   |
| 12                        | SG110A120 |              |                     |     |                                       |              |                   |